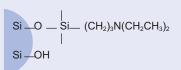

## Chemical structure

VertiPak<sup>™</sup> DEA (Diethylaminopropyl) silane, covalently bonded to the surface of a silica particle.

| Specifications                   |                          |  |
|----------------------------------|--------------------------|--|
| Phase                            | DEA (Diethylaminopropyl) |  |
| Base                             | Irregular-shaped Silica  |  |
| Particle Size (µm)               | 50                       |  |
| Pore Size (Å)                    | 60                       |  |
| Surface Area (m <sup>2</sup> /g) | 500                      |  |
| Carbon Load (%)                  | 7                        |  |
| Bonding                          | Trifunctional            |  |
| Capacity (meq/g)                 | 1.0                      |  |
| Endcap                           | No                       |  |
| pH Stability                     | 2-9                      |  |