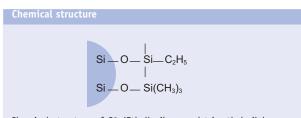

Chemical structure of C2 (Ethyl) silane and trimethyl silyl group, covalently bonded to the surface of a silica particle.

| Specifications      |                         |
|---------------------|-------------------------|
| Phase               | C2 (Ethyl)              |
| Base                | Irregular-shaped Silica |
| Particle Size (µm)  | 50                      |
| Pore Size (Å)       | 60                      |
| Surface Area (m²/g) | 500                     |
| Carbon Load (%)     | 6                       |
| Bonding             | Trifunctional           |
| Endcap              | Yes                     |
| pH Stability        | 2-9                     |