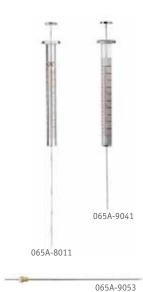

## **Autosampler Syringes**

| Ordering Information                         |     |         |            |           |
|----------------------------------------------|-----|---------|------------|-----------|
| Volume, Code, Gauge, Length, Point Style     | QTY | OEM No. | Thermo No. | Part No.  |
| Hamilton Syringes                            |     |         |            |           |
| 10µL, N, 26s, 80mm, Cone for AS 200, TriPlus | 1   | 202066  | 36502019   | 24-202066 |
| 5µL, N, 26s, 50mm, Cone for AS 2000/3000     | 1   | 204051  | 36500505   | 24-204051 |
| 10µL, N, 26s, 50mm, Cone for AS 2000/3000    | 1   | 204052  | 365D3711   | 24-204052 |
| SGE Syringes                                 |     |         |            |           |
| 10µL, F, 26s, 80mm, Cone for AS 200, TriPlus | 1   | 002992  | 36502019   | 21-002992 |
| 10µL, R, 26s, 80mm, Cone for AS 200/800      | 1   | 002993  |            | 21-002993 |
| 10µL, F, 26s, 50mm, Cone for AS 2000/3000    | 1   | 002980  | 365D3711   | 21-002980 |
| 10µL, R, 26s, 50mm, Cone for AS 2000/3000    | 1   | 002982  | 365D1841   | 21-002982 |
| Needles 10µL, 26s, 80mmm, Cone               | 1   | 031535  |            | 21-031535 |
| Needles 10µL, 26s, 50mm, Cone                | 1   | 037785  |            | 21-037785 |